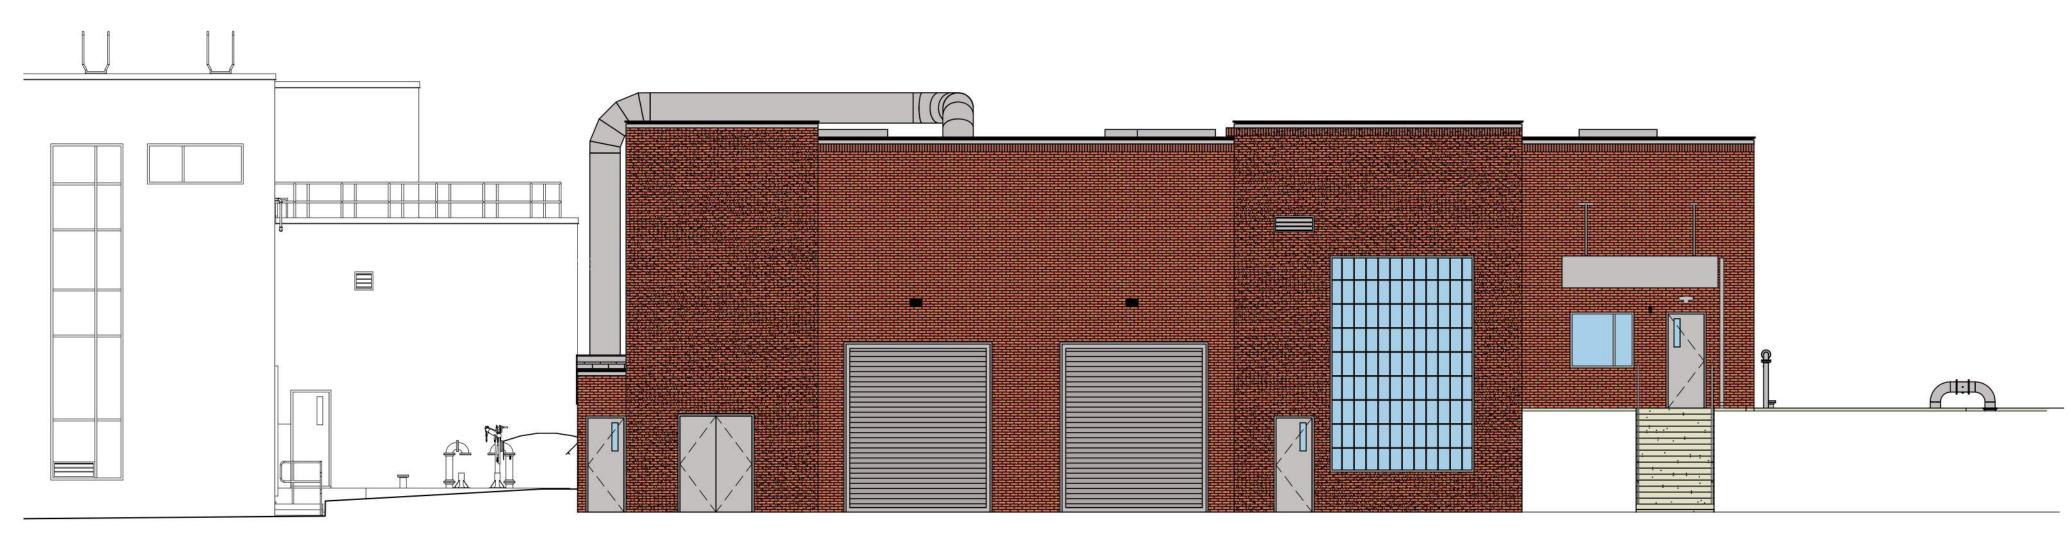

**East Elevation** 





Headworks Building





**East Elevation** 

### Solids Building - North and East



**South Elevation** 



### Solids Building - South and West



**East Elevation** 



### **BAF Building - East and North**





# **BAF Building - West and South**





# Operations/Lab Building - West and South



**East Elevation** 



**North Elevation** 

### Operations/Lab Building - East and North



### Headworks Building Perspective

**Peirce Island Waste Water Treatment Facility Upgrade**City of Portsmouth, NH





Operations/Lab Building Perspective

**Peirce Island Waste Water Treatment Facility Upgrade**City of Portsmouth, NH





Solids Building Perspective





**BAF Building Perspective** 







**BAF Building - Section Perspective**