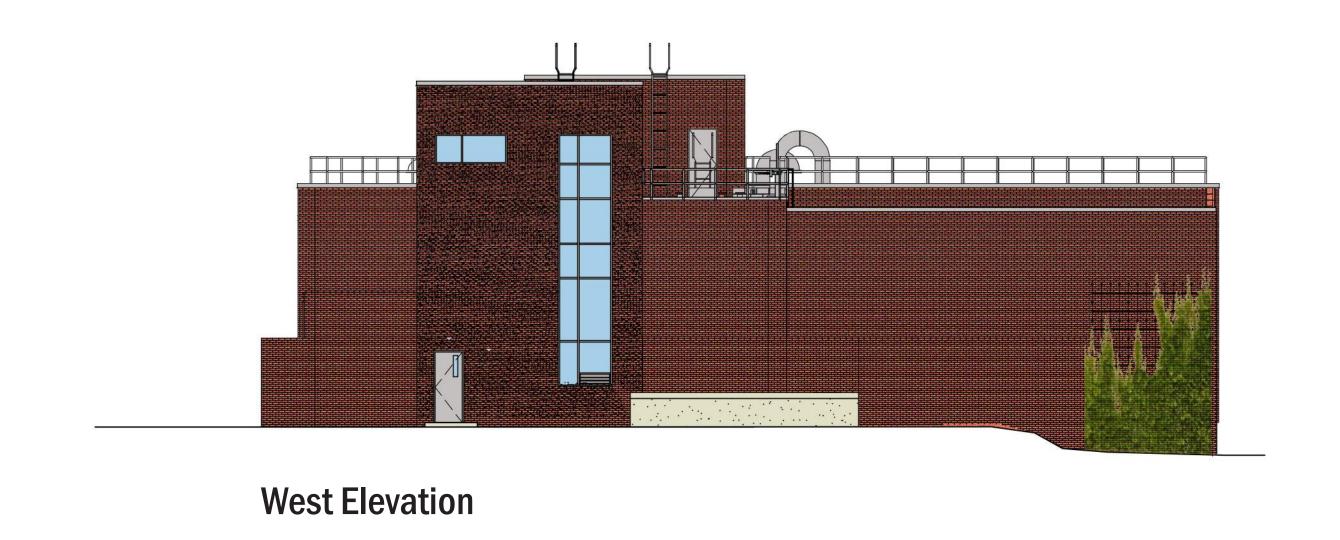

**East Elevation** 





Headworks Building





**East Elevation** 

### Solids Building - North and East



**South Elevation** 



### Solids Building - South and West



**East Elevation** 



### **BAF Building - East and North**





# **BAF Building - West and South**





# Operations/Lab Building - West and South



**East Elevation** 



**North Elevation** 

### Operations/Lab Building - East and North



### Headworks Building Perspective

**Peirce Island Waste Water Treatment Facility Upgrade**City of Portsmouth, NH





Operations/Lab Building Perspective

**Peirce Island Waste Water Treatment Facility Upgrade**City of Portsmouth, NH





Solids Building Perspective





**BAF Building Perspective** 







**BAF Building - Section Perspective**