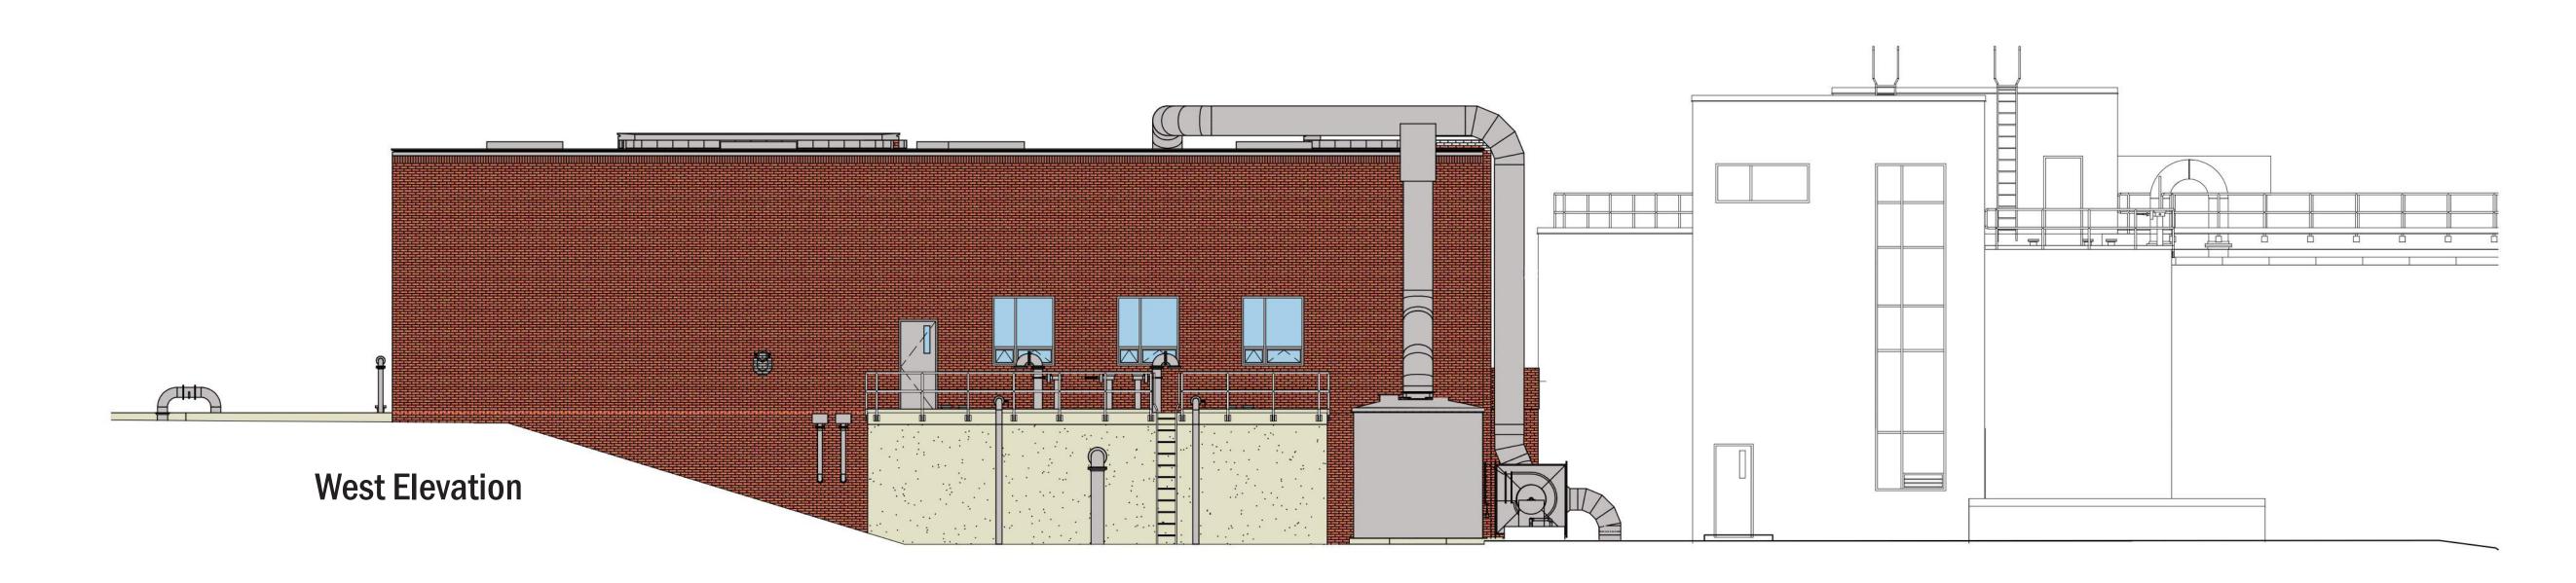

# Operations/Lab Building - West and South

**East Elevation** 

**North Elevation** 