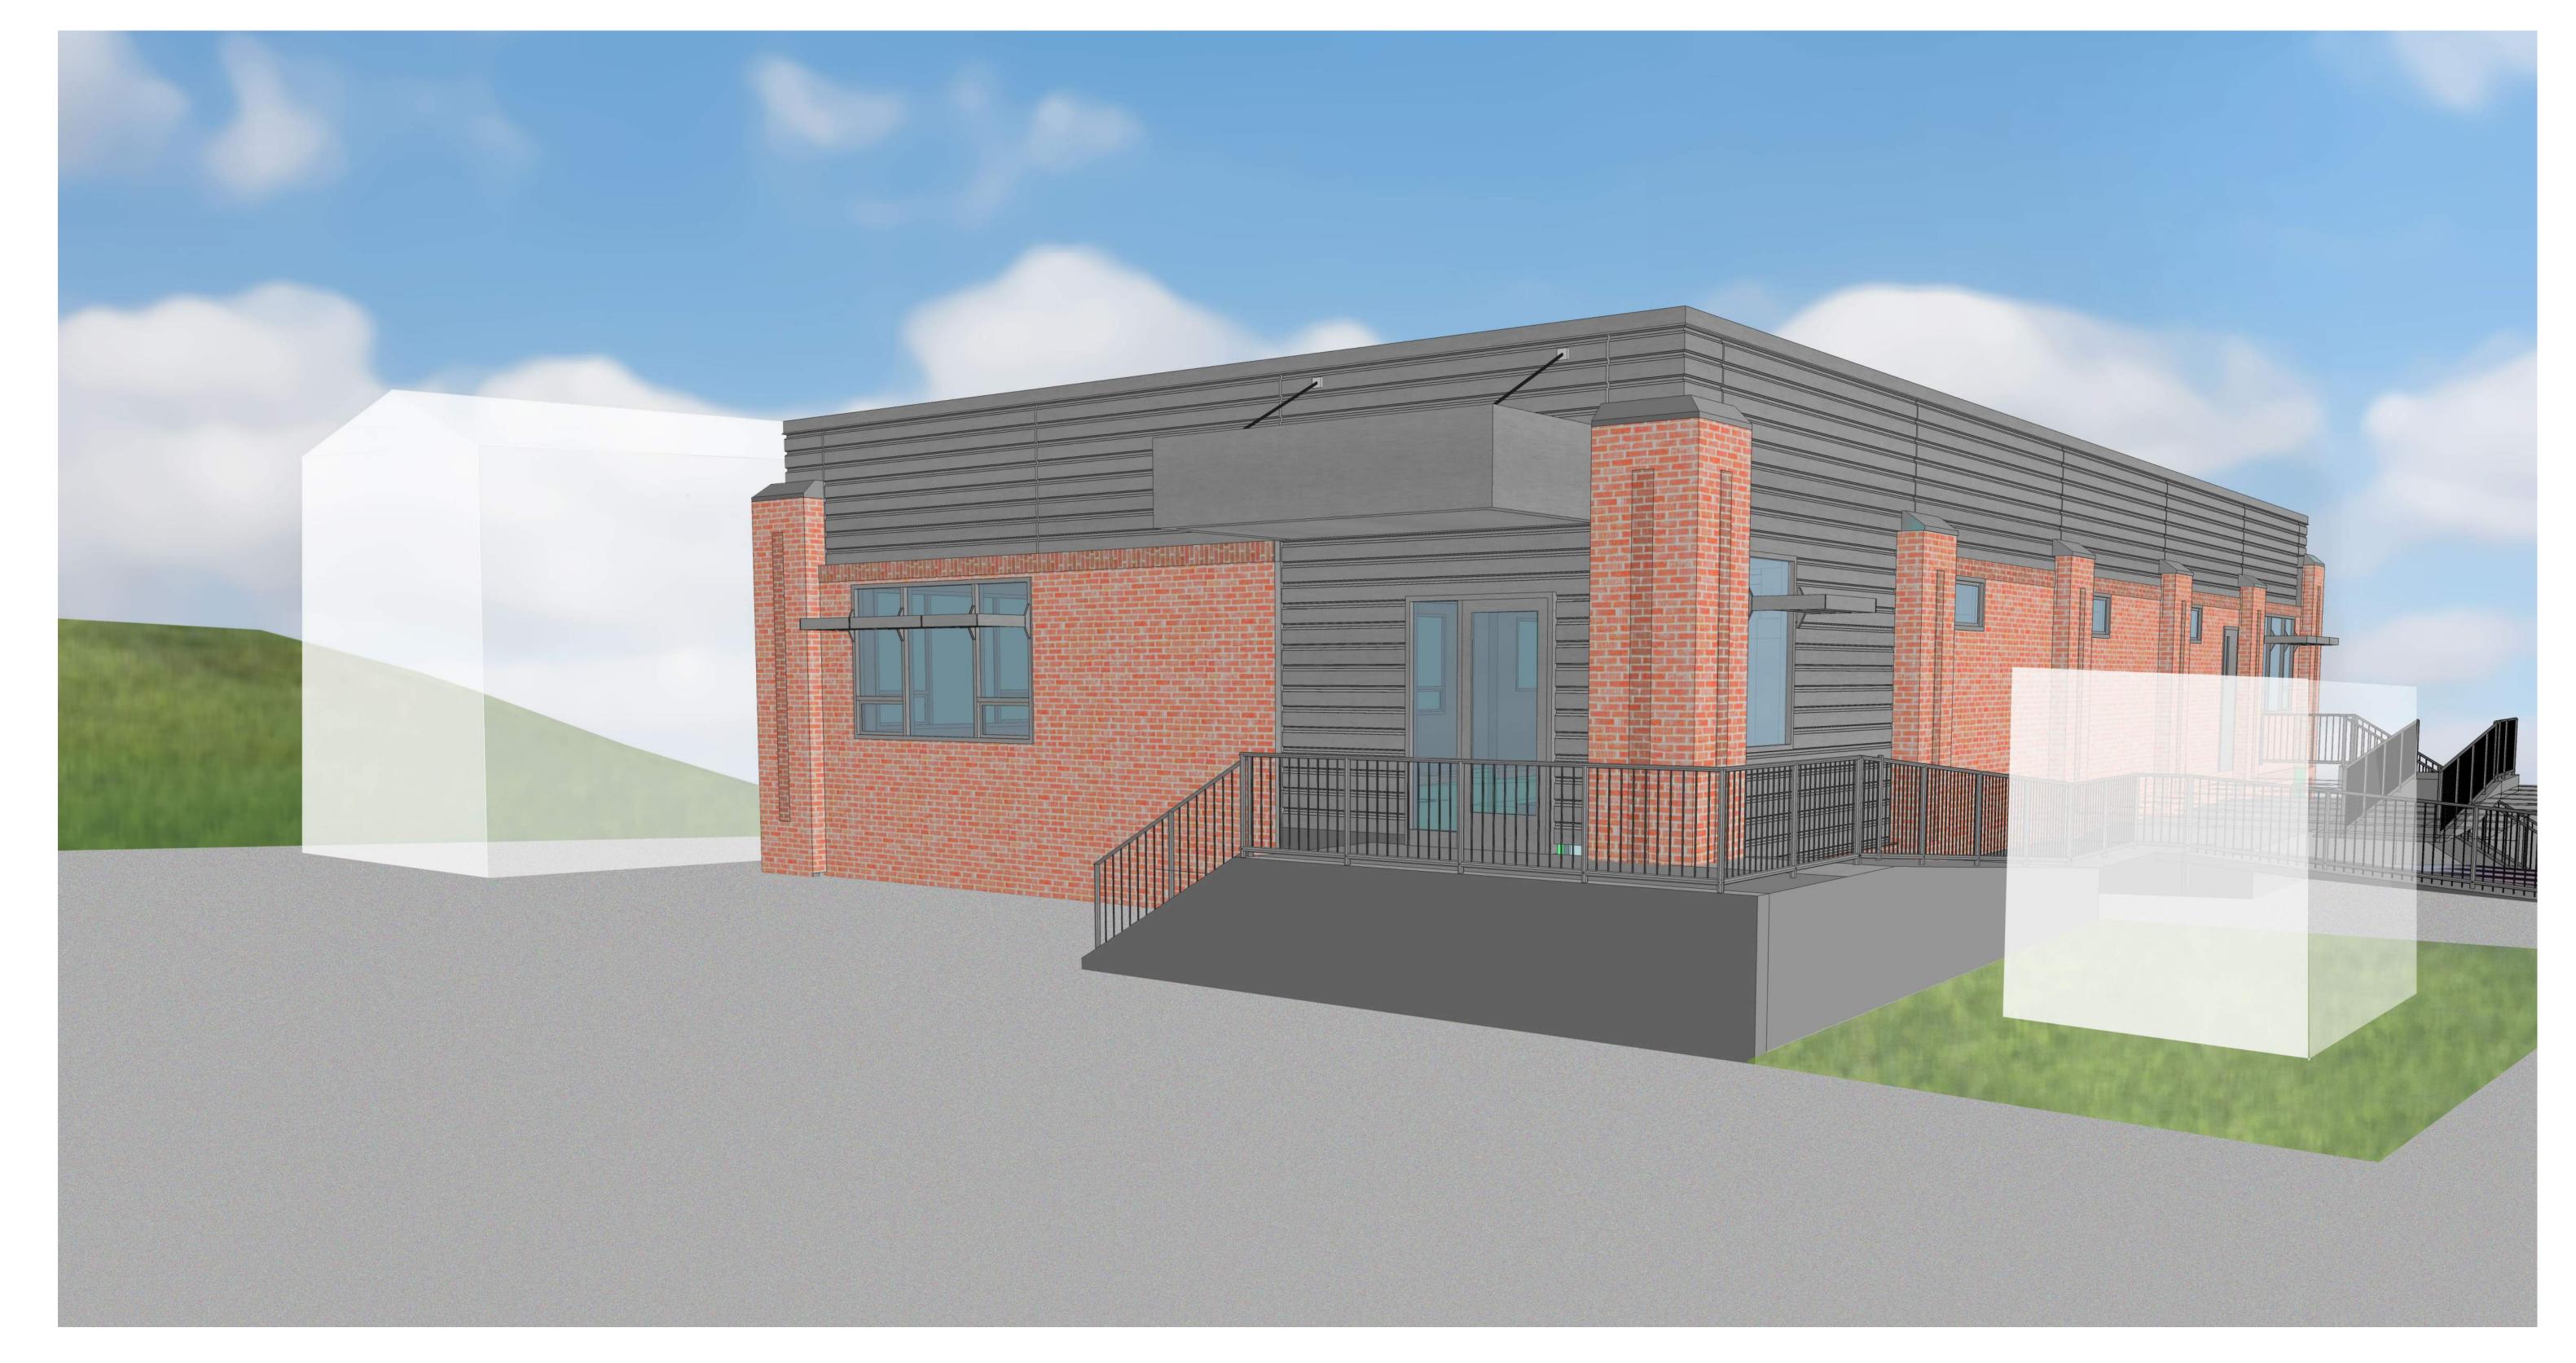

# Operations/Lab Building - West and South

**East Elevation** 

**North Elevation** 