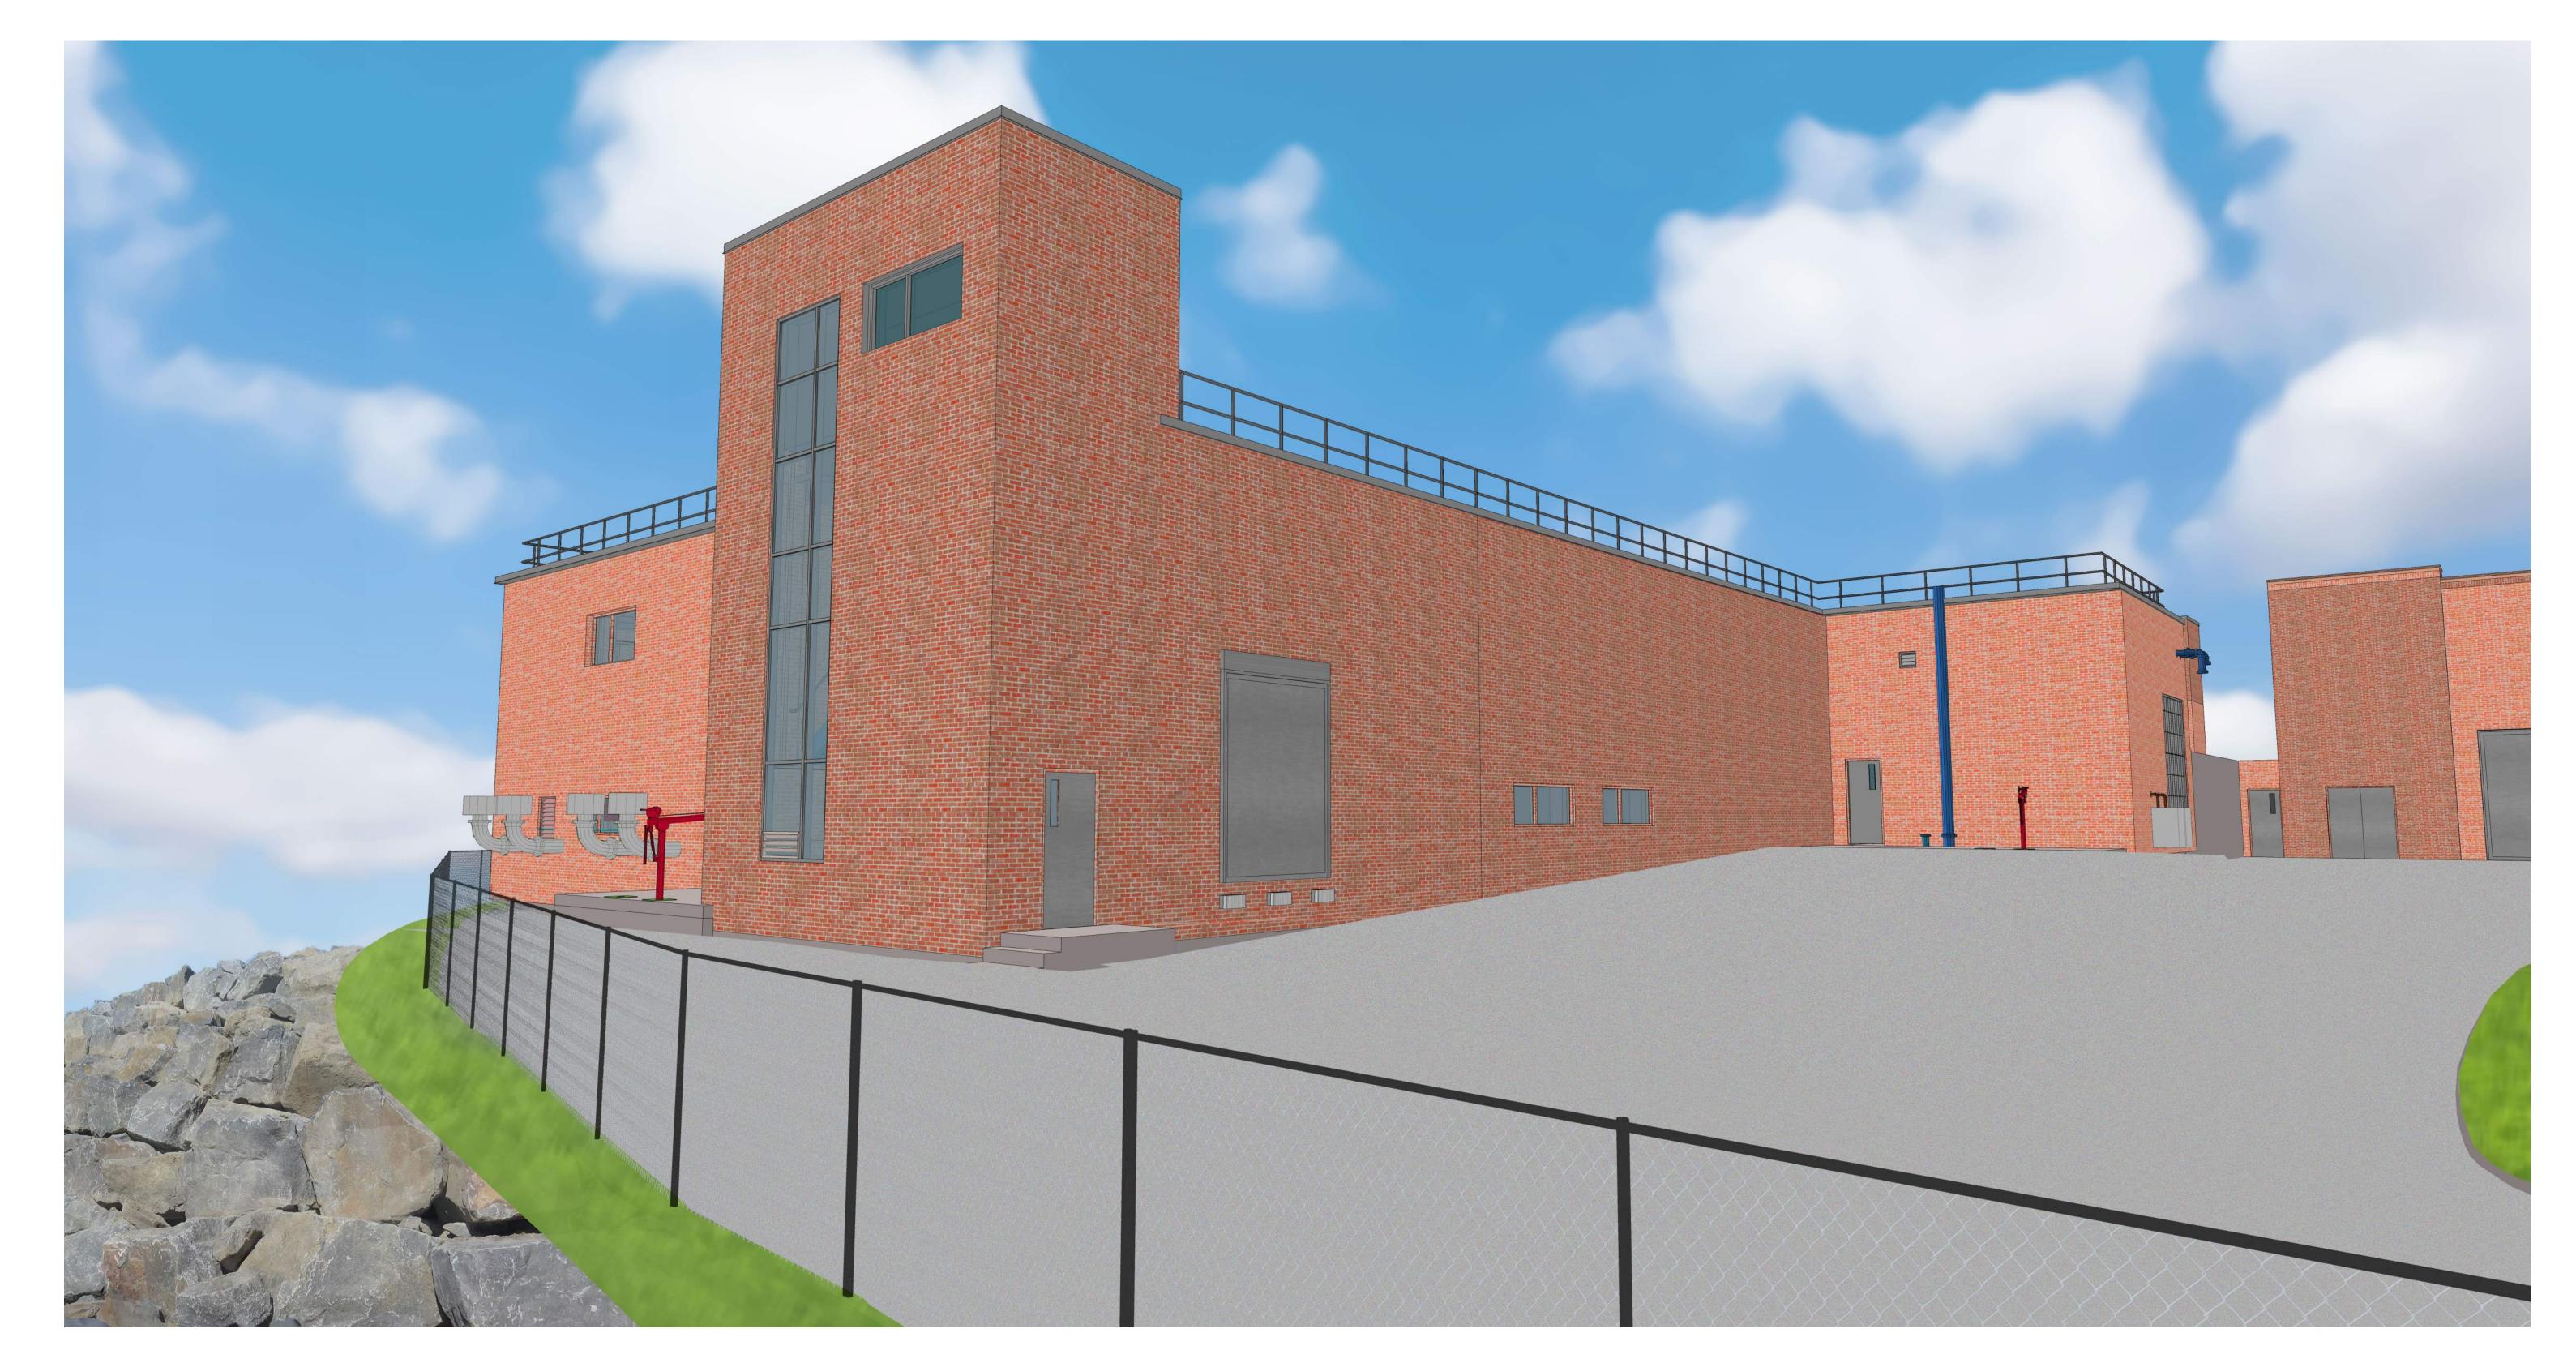

**East Elevation** 





Headworks Building





**East Elevation** 

### Solids Building - North and East



**South Elevation** 



### Solids Building - South and West



**East Elevation** 



### **BAF Building - East and North**





# **BAF Building - West and South**





# Operations/Lab Building - West and South



**East Elevation** 



**North Elevation** 

### Operations/Lab Building - East and North



### Headworks Building Perspective

**Peirce Island Waste Water Treatment Facility Upgrade**City of Portsmouth, NH





Operations/Lab Building Perspective

**Peirce Island Waste Water Treatment Facility Upgrade**City of Portsmouth, NH





Solids Building Perspective





**BAF Building Perspective** 







**BAF Building - Section Perspective**