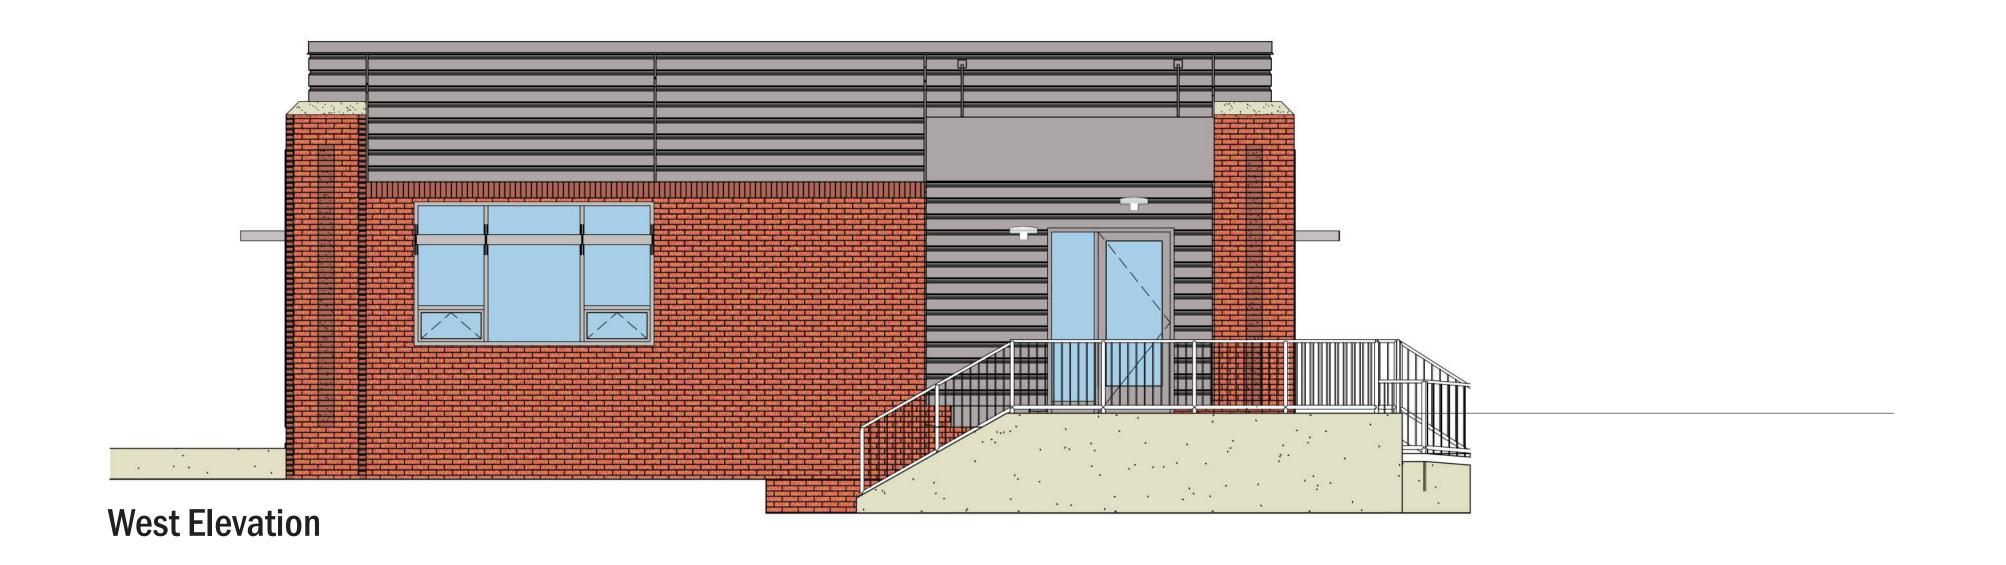

**East Elevation** 





Headworks Building





**East Elevation** 

### Solids Building - North and East



**South Elevation** 



### Solids Building - South and West



**East Elevation** 



### **BAF Building - East and North**





# **BAF Building - West and South**





# Operations/Lab Building - West and South



**East Elevation** 



**North Elevation** 

### Operations/Lab Building - East and North



### Headworks Building Perspective

**Peirce Island Waste Water Treatment Facility Upgrade**City of Portsmouth, NH





Operations/Lab Building Perspective

**Peirce Island Waste Water Treatment Facility Upgrade**City of Portsmouth, NH





Solids Building Perspective





**BAF Building Perspective** 







**BAF Building - Section Perspective**