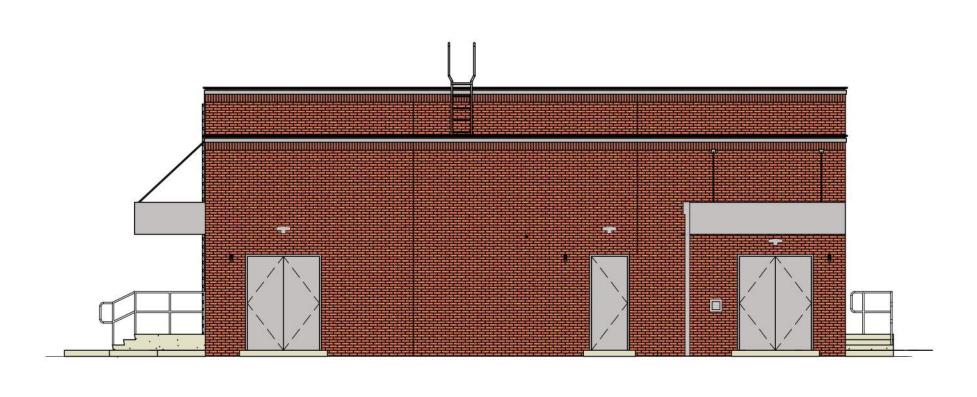

**East Elevation** 





Headworks Building





**East Elevation** 

### Solids Building - North and East



**South Elevation** 



### Solids Building - South and West



**East Elevation** 



### **BAF Building - East and North**





# **BAF Building - West and South**





# Operations/Lab Building - West and South



**East Elevation** 



**North Elevation** 

### Operations/Lab Building - East and North



### Headworks Building Perspective

**Peirce Island Waste Water Treatment Facility Upgrade**City of Portsmouth, NH





Operations/Lab Building Perspective

**Peirce Island Waste Water Treatment Facility Upgrade**City of Portsmouth, NH





Solids Building Perspective





**BAF Building Perspective** 







**BAF Building - Section Perspective**