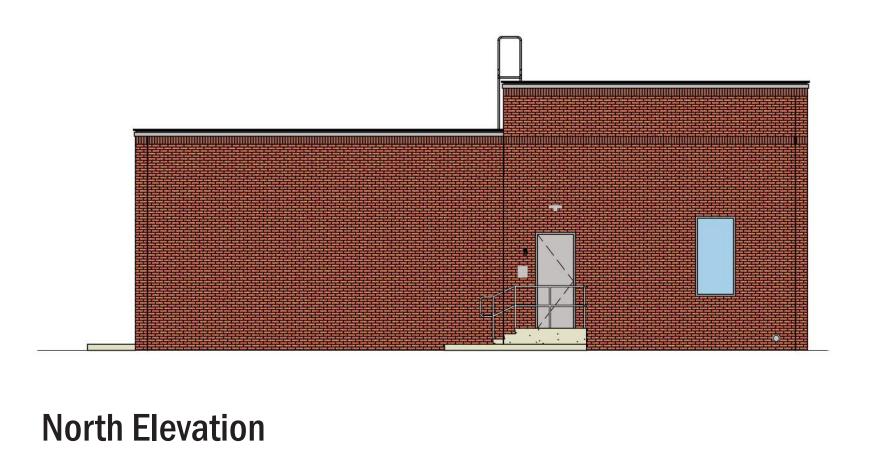

**East Elevation** 





Headworks Building





**East Elevation** 

### Solids Building - North and East



**South Elevation** 



### Solids Building - South and West



**East Elevation** 



### **BAF Building - East and North**





# **BAF Building - West and South**





# Operations/Lab Building - West and South



**East Elevation** 



**North Elevation** 

### Operations/Lab Building - East and North



### Headworks Building Perspective

**Peirce Island Waste Water Treatment Facility Upgrade**City of Portsmouth, NH





Operations/Lab Building Perspective

**Peirce Island Waste Water Treatment Facility Upgrade**City of Portsmouth, NH





Solids Building Perspective





**BAF Building Perspective** 







**BAF Building - Section Perspective**