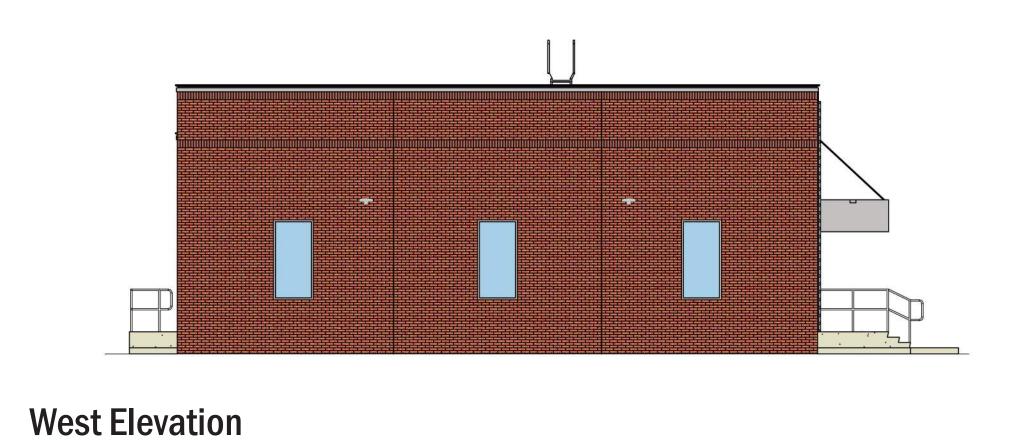

# Operations/Lab Building - West and South

**East Elevation** 

**North Elevation** 