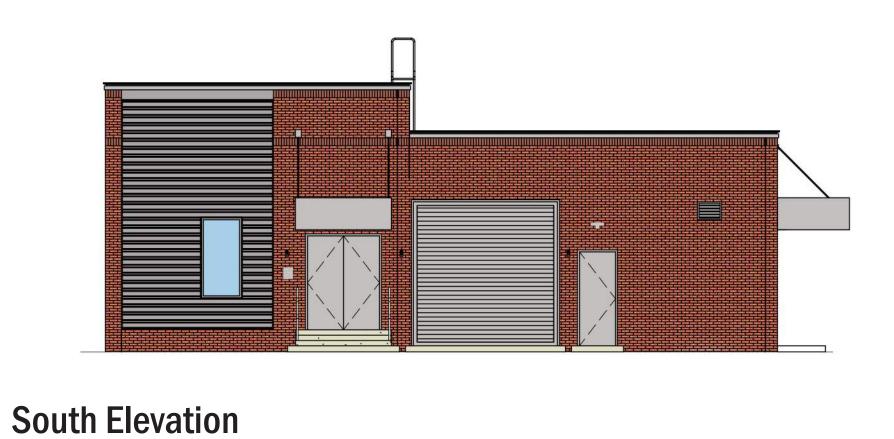

**East Elevation** 





Headworks Building





**East Elevation** 

### Solids Building - North and East



**South Elevation** 



### Solids Building - South and West



**East Elevation** 



### **BAF Building - East and North**





# **BAF Building - West and South**





# Operations/Lab Building - West and South



**East Elevation** 



**North Elevation** 

### Operations/Lab Building - East and North



### Headworks Building Perspective

**Peirce Island Waste Water Treatment Facility Upgrade**City of Portsmouth, NH





Operations/Lab Building Perspective

**Peirce Island Waste Water Treatment Facility Upgrade**City of Portsmouth, NH





Solids Building Perspective





**BAF Building Perspective** 







**BAF Building - Section Perspective**