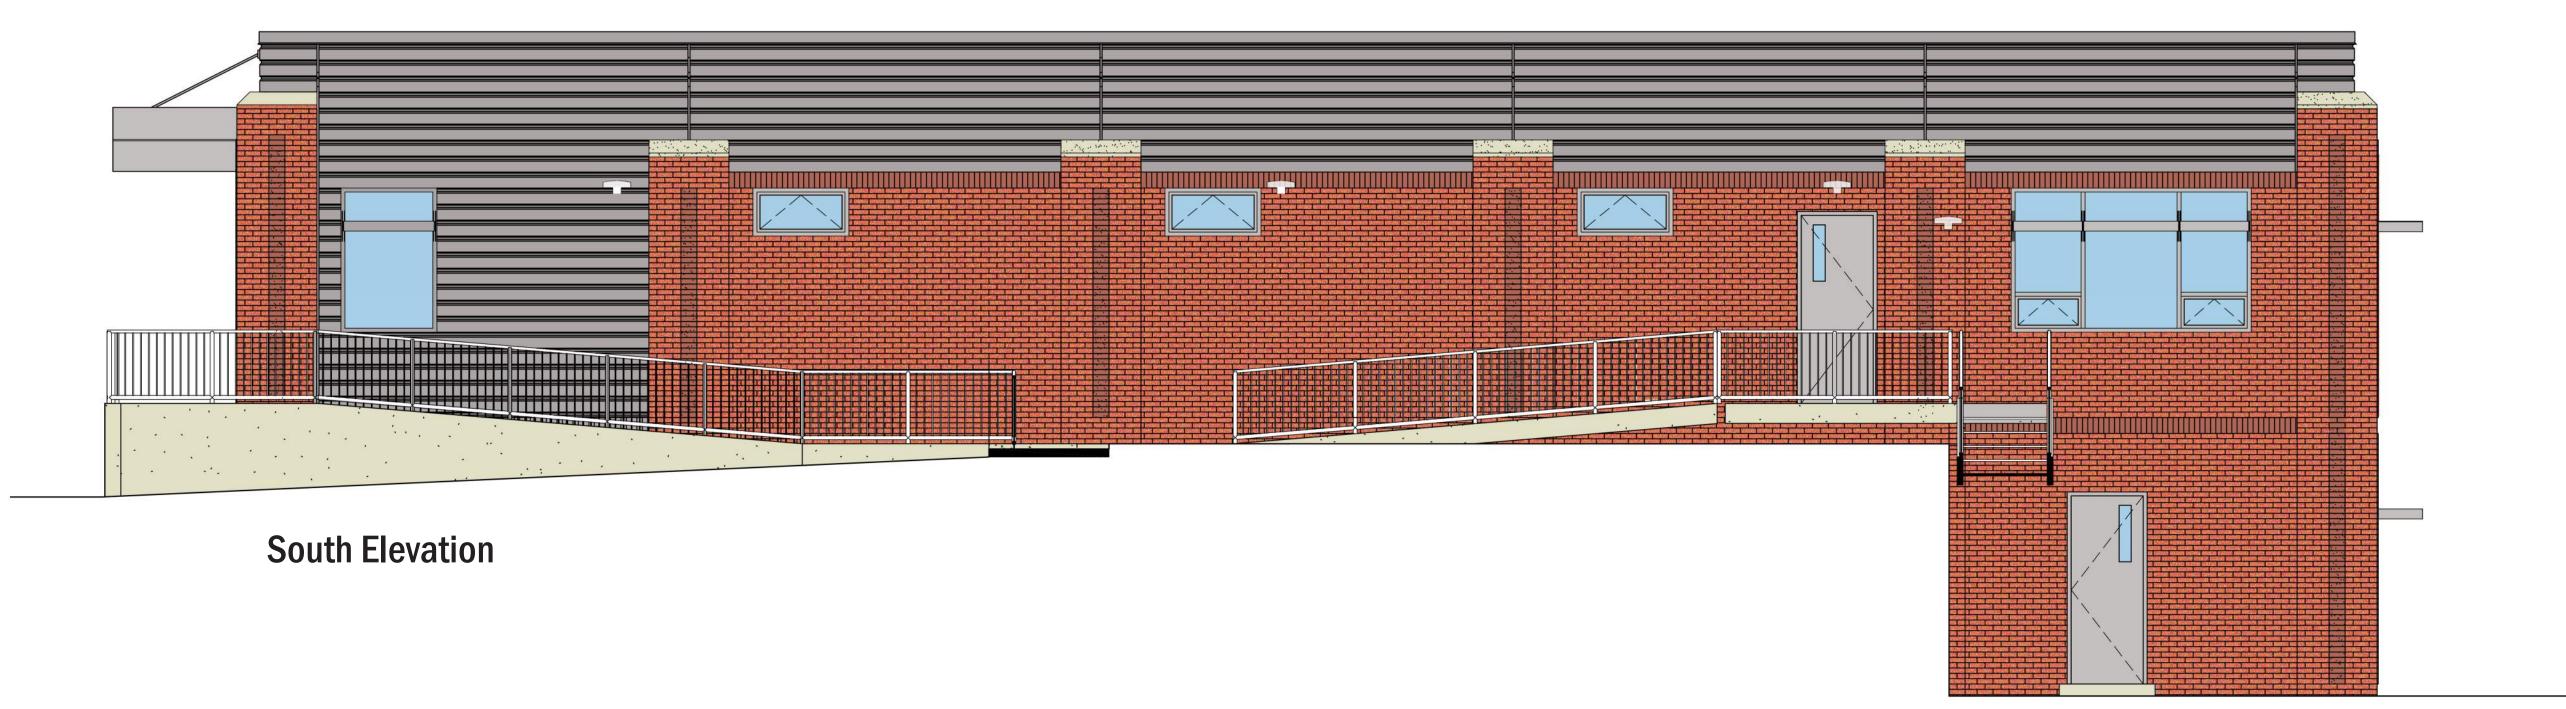

**East Elevation** 





Headworks Building





**East Elevation** 

### Solids Building - North and East



**South Elevation** 



### Solids Building - South and West



**East Elevation** 



### **BAF Building - East and North**





# **BAF Building - West and South**





# Operations/Lab Building - West and South



**East Elevation** 



**North Elevation** 

### Operations/Lab Building - East and North



### Headworks Building Perspective

**Peirce Island Waste Water Treatment Facility Upgrade**City of Portsmouth, NH





Operations/Lab Building Perspective

**Peirce Island Waste Water Treatment Facility Upgrade**City of Portsmouth, NH





Solids Building Perspective





**BAF Building Perspective** 







**BAF Building - Section Perspective**