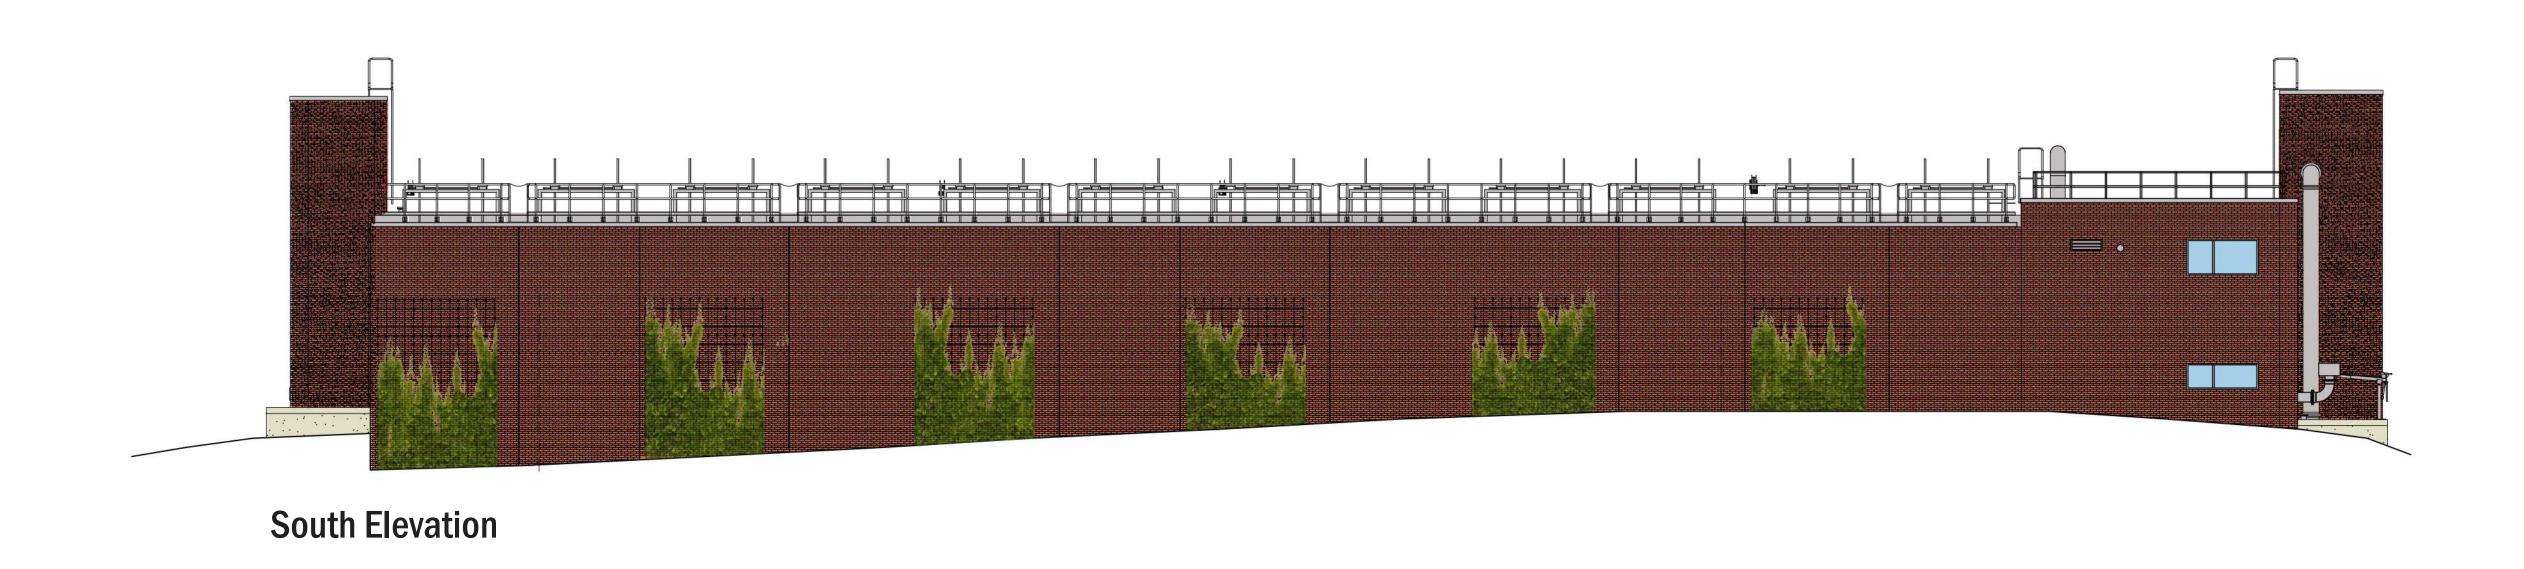

**East Elevation** 





Headworks Building





**East Elevation** 

### Solids Building - North and East



**South Elevation** 



### Solids Building - South and West



**East Elevation** 



### **BAF Building - East and North**





# **BAF Building - West and South**





# Operations/Lab Building - West and South



**East Elevation** 



**North Elevation** 

### Operations/Lab Building - East and North



### Headworks Building Perspective

**Peirce Island Waste Water Treatment Facility Upgrade**City of Portsmouth, NH





Operations/Lab Building Perspective

**Peirce Island Waste Water Treatment Facility Upgrade**City of Portsmouth, NH





Solids Building Perspective





**BAF Building Perspective** 







**BAF Building - Section Perspective**