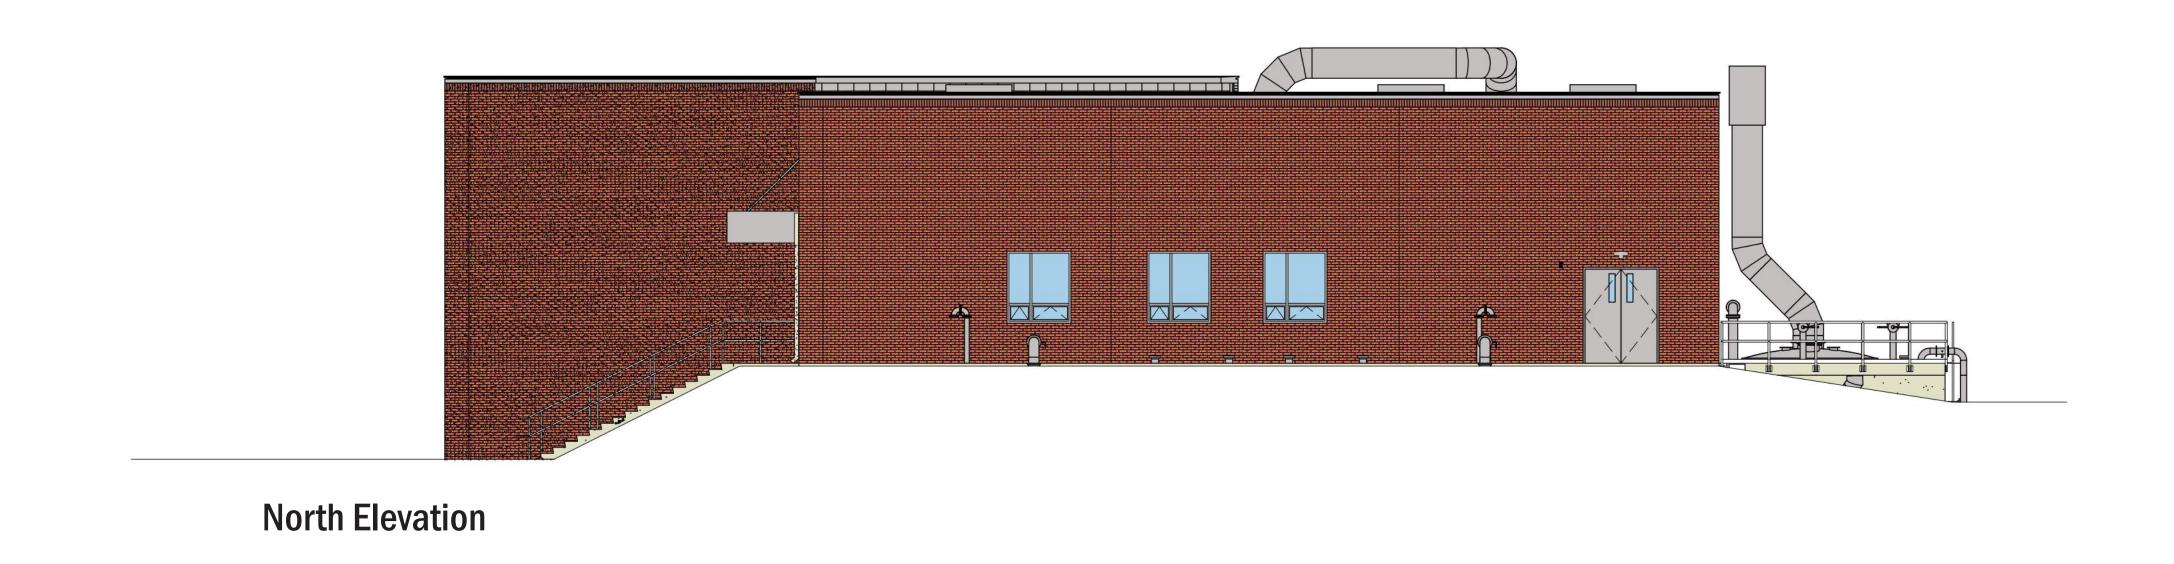

# Operations/Lab Building - West and South

**East Elevation** 

**North Elevation** 