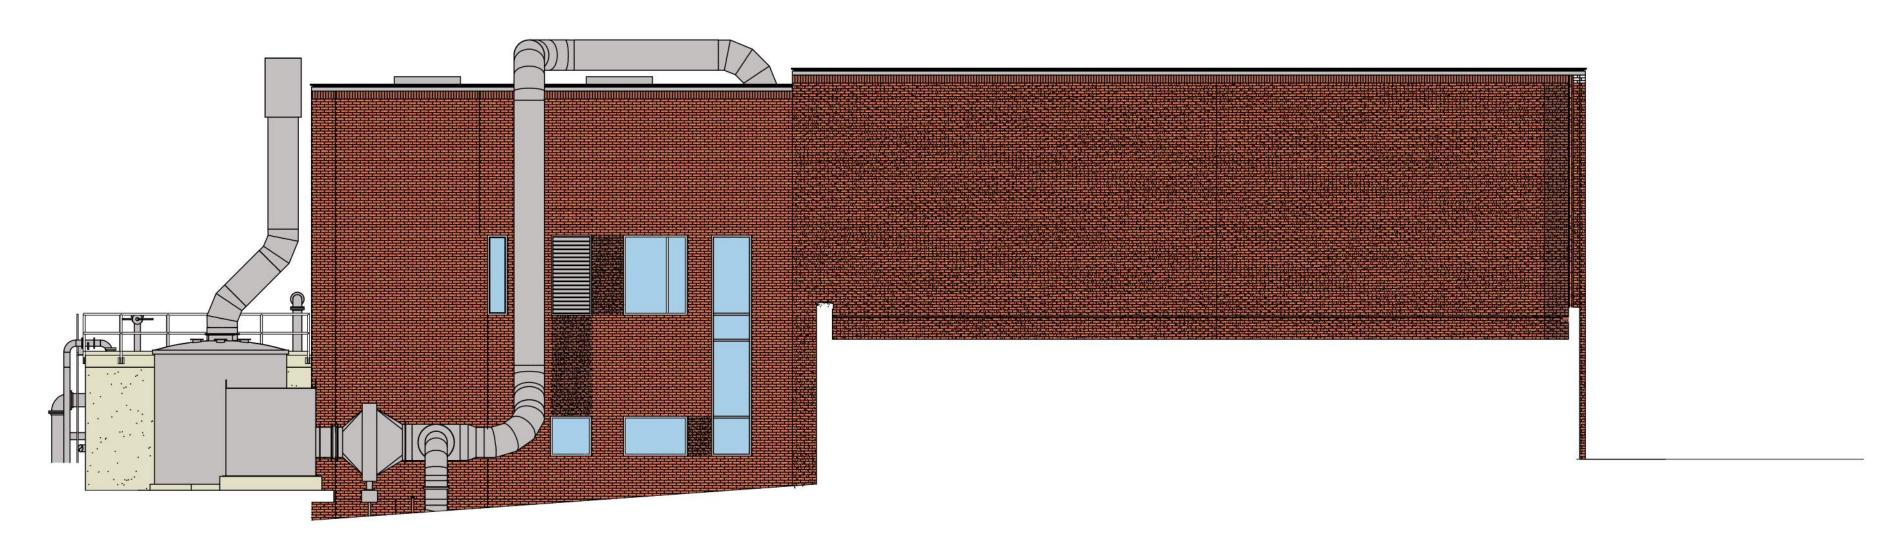

**East Elevation** 





Headworks Building





**East Elevation** 

### Solids Building - North and East



**South Elevation** 



### Solids Building - South and West



**East Elevation** 



### **BAF Building - East and North**





# **BAF Building - West and South**





# Operations/Lab Building - West and South



**East Elevation** 



**North Elevation** 

### Operations/Lab Building - East and North



### Headworks Building Perspective

**Peirce Island Waste Water Treatment Facility Upgrade**City of Portsmouth, NH





Operations/Lab Building Perspective

**Peirce Island Waste Water Treatment Facility Upgrade**City of Portsmouth, NH





Solids Building Perspective





**BAF Building Perspective** 







**BAF Building - Section Perspective**