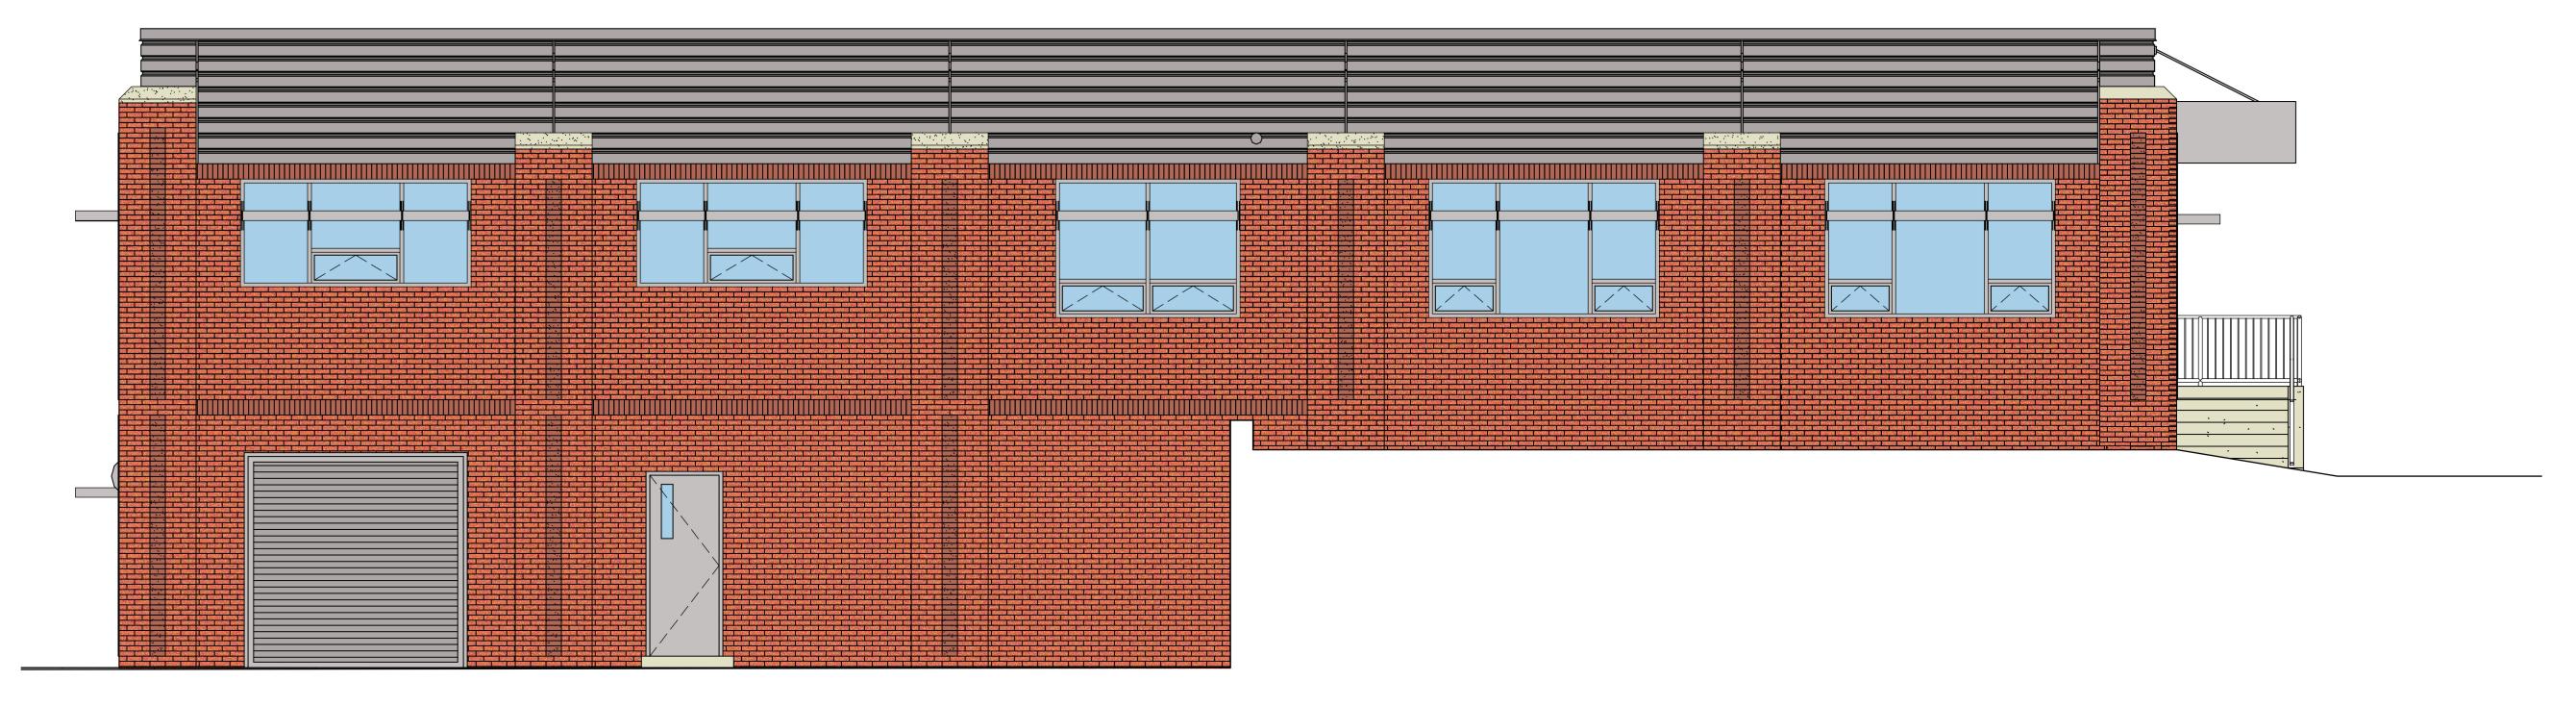

**East Elevation** 





Headworks Building





**East Elevation** 

### Solids Building - North and East



**South Elevation** 



### Solids Building - South and West



**East Elevation** 



### **BAF Building - East and North**





# **BAF Building - West and South**





# Operations/Lab Building - West and South



**East Elevation** 



**North Elevation** 

### Operations/Lab Building - East and North



### Headworks Building Perspective

**Peirce Island Waste Water Treatment Facility Upgrade**City of Portsmouth, NH





Operations/Lab Building Perspective

**Peirce Island Waste Water Treatment Facility Upgrade**City of Portsmouth, NH





Solids Building Perspective





**BAF Building Perspective** 







**BAF Building - Section Perspective**