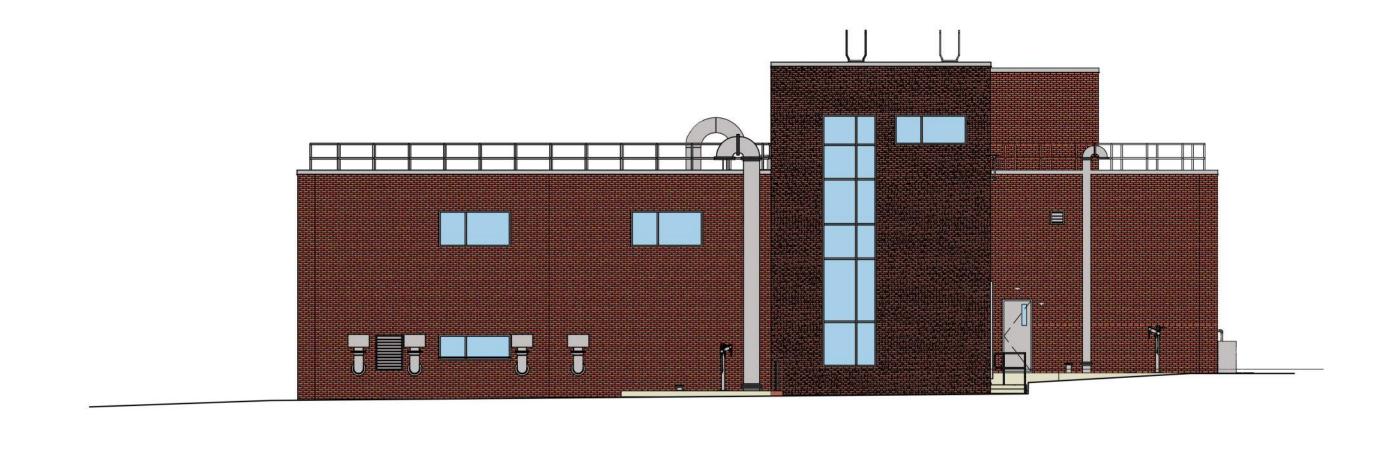

# Operations/Lab Building - West and South

**East Elevation** 

**North Elevation** 

### Operations/Lab Building - East and North