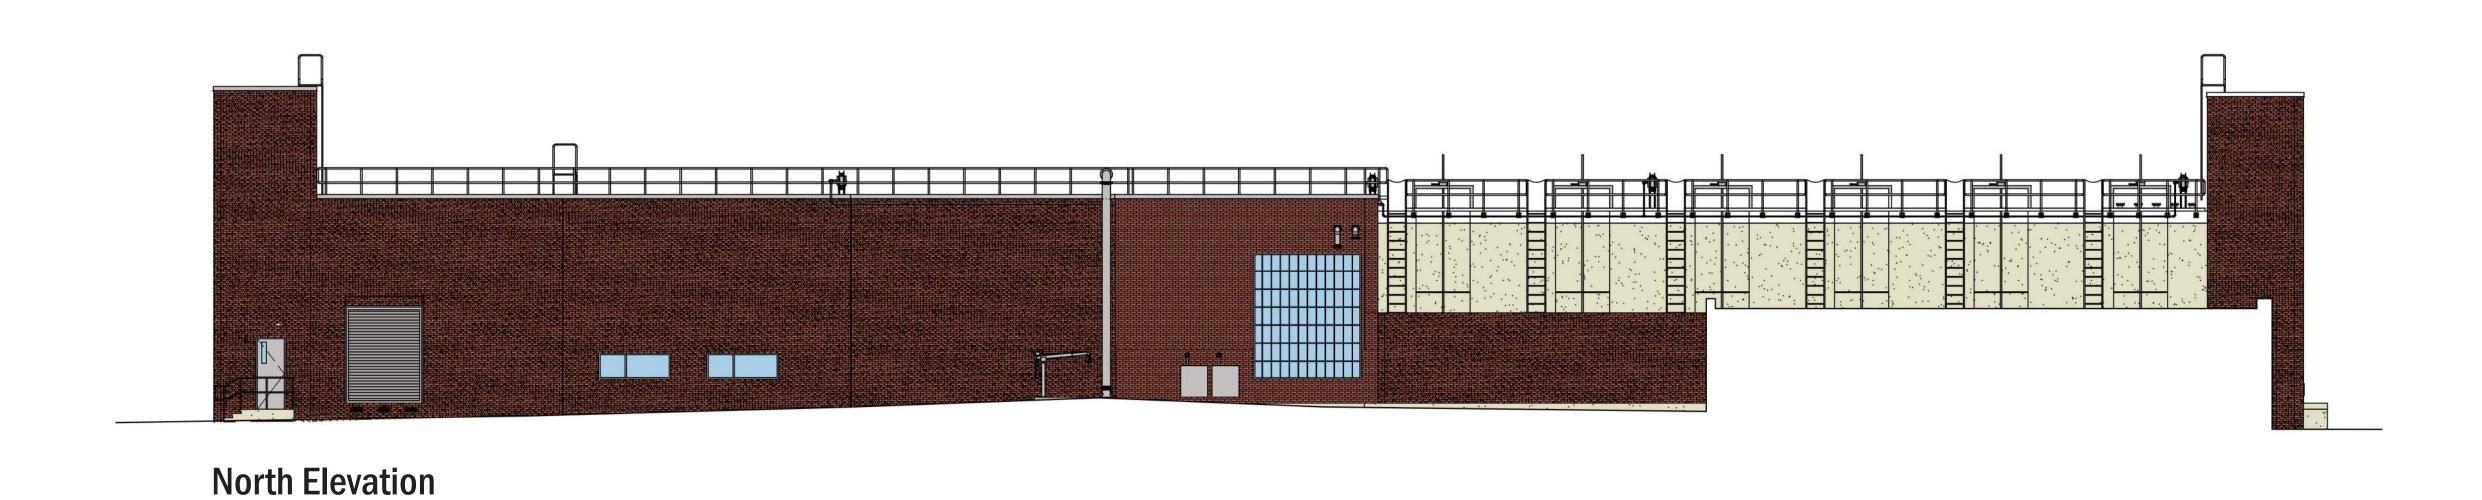

**East Elevation** 





Headworks Building





**East Elevation** 

### Solids Building - North and East



**South Elevation** 



### Solids Building - South and West



**East Elevation** 



### **BAF Building - East and North**





# **BAF Building - West and South**





# Operations/Lab Building - West and South



**East Elevation** 



**North Elevation** 

### Operations/Lab Building - East and North



### Headworks Building Perspective

**Peirce Island Waste Water Treatment Facility Upgrade**City of Portsmouth, NH





Operations/Lab Building Perspective

**Peirce Island Waste Water Treatment Facility Upgrade**City of Portsmouth, NH





Solids Building Perspective





**BAF Building Perspective** 







**BAF Building - Section Perspective**